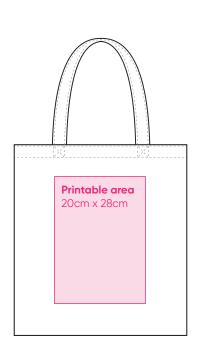

## Large Bag

### Bag size

38cm width x 42cm height

#### **Handles**

57 long x 3cm wide

#### Printable area

20cm width x 28cm height

For edge to edge print, please consult us for a quote.

Hemp

Bamboo