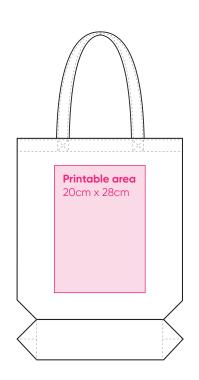

## **Small Bag**

### Bag size

36.5cm width x 40cm height 8cm bottom fold-out gusset

#### **Handles**

57 long x 3cm wide

#### Printable area

20cm width x 28cm height

For edge to edge print, please consult us for a quote.

Hemp

Bamboo